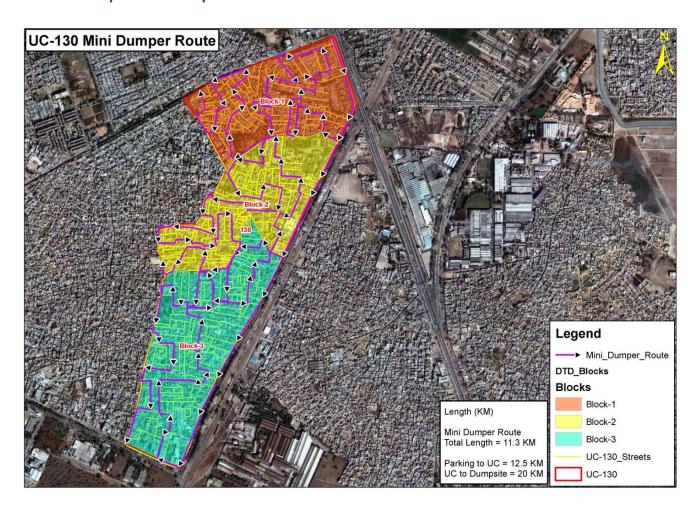

# Mini Dumper route map

#### **Door to Door Collection Details**

We have deployed Mini Dumper in each union council i.e. MD-25 in UC-130. Mini Dumper is currently working with OZPAK JINGLE and achieving 100% efficiency, collecting Door to Door waste from all over the union council.

Mini Dumper: MD-25

Mini Dumper Driver: Waseem (0321-7172506)with 1 Helper (Properly Equipped)