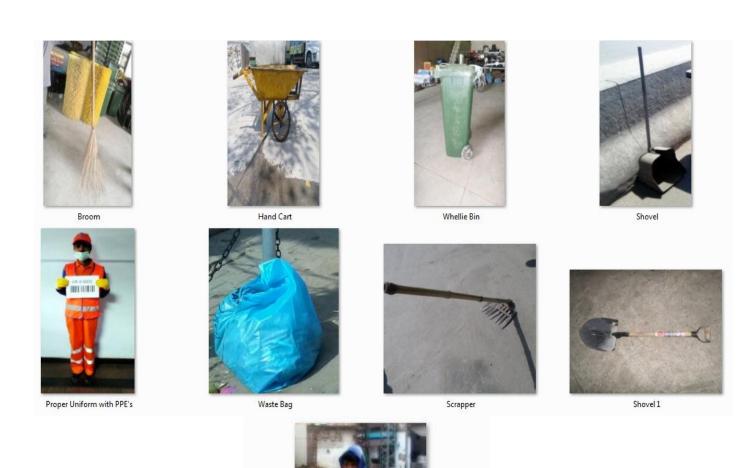

#### Manual Sweeping Operation

Manual sweepingof the roads, streets, markets, footpaths and every paved and unpaved passageway is done with Sanitary Workers equipped with all necessary operational tools and PPE's (Personal protective equipment's)

- ✓ Manual sweeping in first shift is carried out from 6AM to 2PM.
- ✓ Personal protective equipment's include Proper uniform, Gloves, Mask, Proper Shoes, Long Boots and Rain Coat in case of monsoon Season.

✓ Operational Requirement for Sanitary Worker includes Broom, Shovel, Wheelie Bin, Waste Bags, Scrapper and Hand Cart.

**Beat List of UC 130** 

| Name of Worker          | Computer # | Beat Name                            |  |  |
|-------------------------|------------|--------------------------------------|--|--|
| Nayamat s/o dena        | 13295      | Albadar plot                         |  |  |
| manawar s/o makhan      | 13275      | imtiaz school + street               |  |  |
| ashiq s/o gulzar        | 13266      | Aabadi kot lakhpat                   |  |  |
| rafique s/o barkat      | 13285      | akbar shaheed chowk nadeem park      |  |  |
| bota s/o chirag         | 13278      | bahar colony f g church wali street  |  |  |
| ashiq s/o jagindar      | 13279      | main bazar bahar colony              |  |  |
| ashiq gujjar            | 13289      | baildar                              |  |  |
| amanwal s/o kala        | 13292      | nasrat road                          |  |  |
| hayat s/o kala          | 13299      | Nadeem Park                          |  |  |
| arif s/o miraj          | 13714      | M P A Road                           |  |  |
| salamat s/o mola        | 13291      | Lucky street                         |  |  |
| anwar s/o khan          | 13278      | Bahar Colony                         |  |  |
| yasmin s/o jamil        | 13269      | mohalah qasaya wala                  |  |  |
| saleem s/o pyara        | 13277      | bahar colony tall wali gali          |  |  |
| perveen w/o akbar       | 13286      | ilyas street                         |  |  |
| gafor s/o miraj         | 13488      | F G A ground road                    |  |  |
| rashidam w/o salamat    | 13260      | nadeem park haji street wali gali    |  |  |
| sakina w/o kala         | 13283      | albadar road + street                |  |  |
| razia w/o younas        | 13290      | yasir bakrey + street                |  |  |
| Salma s/o Javed         | 805        | nadeem park doctor shehnaz street    |  |  |
| ilyas s/o barkat        | 807        | professor road bahar colony + street |  |  |
| yauqoob s/o siraj       | 808        | insari mohalah + street              |  |  |
| javed s/o sitar         | 809        | peco road                            |  |  |
| nasreen w/o yauqoob     | 811        | jahgra chowk + street                |  |  |
| mukhtiyaran w/o yunas   | 812        | saint fransis colony                 |  |  |
| Shafiq s/o Khushi       | 813        | main peco road                       |  |  |
| nadeem s/o nazir        | 814        | Mini dumper                          |  |  |
| amjad s/o barkat        | 817        | ayub road                            |  |  |
| perveen w/o amanat      | 818        | lucky street chaman street           |  |  |
| zohra w/o zaqeer        | 822        | chaudhary gafor nazam wali gali      |  |  |
| tahira w/o shahzad      | 815        | qabristan road                       |  |  |
| rehmat s/o moti         | 820        | main peco road lino wali side        |  |  |
| ilyas s/o sohan         | 810        | compactor                            |  |  |
| jaga s/o bhala          | 806        | main peco road lino wali side        |  |  |
| Salma w/o Irfan         | 821        | main peco road                       |  |  |
| Sam s/o Jamil           | 819        | meni damper                          |  |  |
| Anwar w/o Sadiq         | 816        | karmanwala bazar                     |  |  |
| jameel s/o faqeer       | 13263      | jan muhammad darbar wali gali        |  |  |
| bashiran w/o allah dita | 6029       | bahar colony nazam wali gali         |  |  |
| maryam w/o iqbal        | 12957      | karmanwala bazar                     |  |  |
| nusrat w/o anayat       | 13946      | jan street wali gali                 |  |  |

# Özkartallar Campak Joint Venture Pictorial View of Operational Equipment's, PPE's & Monsoon SOP's for Sanitary Worker

- ✓ Sanitary Workers are managed by Sanitary Supervisors in Union Council and each sanitary worker has its own defined Beat (Area).
- ✓ During Manual Sweeping Operation in 1<sup>st</sup>Shift, Waste is also collected by sanitary workers from households i.e. collected from their house entrance.
- ✓ Waste Bags are also used by sanitary workers to collect the waste from the roads, streets and households
  which are than hauled through Wheelie bins and Hand carts to the waste containers.