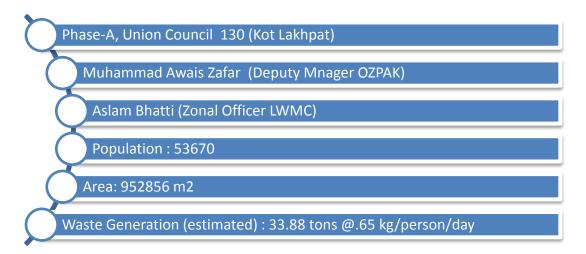

#### 1. Introduction

Union Council – 130 (Kot Lakhpat) is located in Gulberg Town. Total area of the UC is 952856 m2 with population of 53670. This area is predominantly middle income area with planned settlement.

#### 2. Solid Waste Generation

Estimated solid waste generation is 34.88 tons per day @ waste generation rate of 0.65 kg/person/day.