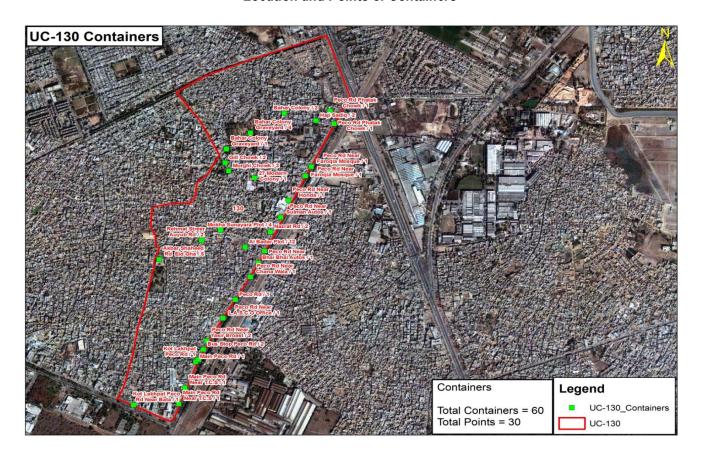

#### Location and Points of Containers

- ✓ Total 60 waste containers are in place in Union Council at 30 different Points.
- ✓ Total waste storage capacity in 57 containers is 15.00 tons in two time lifting...
- ✓ Two Compactors are deployed for waste collection in Union Council. Compactor has two helpers equipped with all necessary operational tools and PPE's (Personal protective equipment's).
- ✓ Compactor's responsibility is to lift all the containers in its route during the shift and also to collect all open heaps from the roads and streets to maintain efficient cleanliness standards.