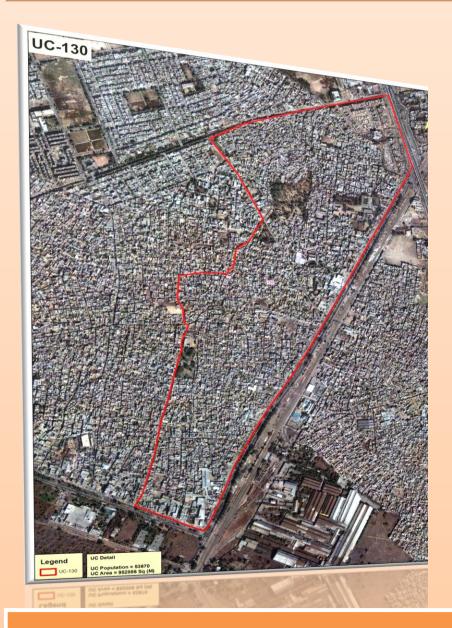

# Map of UC 130 Kot Lakhpat

#### 1. Introduction

Union Council – 130 (Kot Lakhpat) is located in Gulberg Town. Total area of the UC is 952856 m2 with population of 53670. This area is predominantly middle income area with planned settlement.