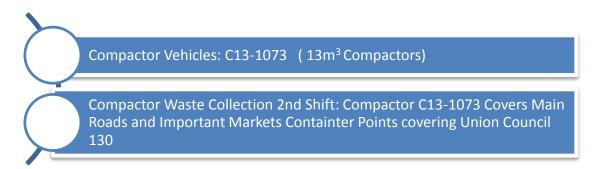

#### **Compactor Vehicles Waste collection**

13m<sup>3</sup> Compactors make one trips in 1st Shift to Dumping 07m<sup>3</sup> make 2-3 trips in 1st shift depend on waste condition in UC after lifting all Waste containers and Waste Heaps in its route.

# 5 Compactor Vehicle Staff Deployment for Union Council

| Conservancy Supervisor = Rizwan(0324-4094234) |                | Supervisor =Ali (0301-5550621) |           |                |                                |                                |
|-----------------------------------------------|----------------|--------------------------------|-----------|----------------|--------------------------------|--------------------------------|
|                                               | 1st shift      |                                |           |                | 2nd shift                      |                                |
| UC                                            | Vehicle<br>No. | Driver Name & Mobile           | UC        | Vehicle<br>No. | Driver Name & Mobile           |                                |
| 400                                           | 1128           | Basharat (0314-4254607)        | 130 & 131 | 420.9.424      | 4072                           | Muhammad Massad (0204 0570020) |
| 130                                           | 1013           | Khaleel (0304-4823903)         |           | 31 1073        | Muhammad Masood (0304-0578832) |                                |