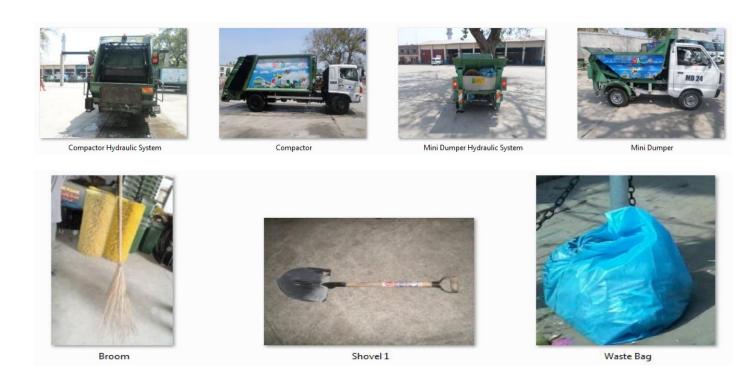

✓ Operational Requirement for Sanitary Worker includes Broom, Shovel, Wheelie Bin, Waste Bags, Scrapper and Hand Cart.

**Beat List of UC 130** 

| Name of Worker          | Computer # | Beat Name                            |  |  |
|-------------------------|------------|--------------------------------------|--|--|
| Nayamat s/o dena        | 13295      | Albadar plot                         |  |  |
| manawar s/o makhan      | 13275      | imtiaz school + street               |  |  |
| ashiq s/o gulzar        | 13266      | Aabadi kot lakhpat                   |  |  |
| rafique s/o barkat      | 13285      | akbar shaheed chowk nadeem park      |  |  |
| bota s/o chirag         | 13278      | bahar colony f g church wali street  |  |  |
| ashiq s/o jagindar      | 13279      | main bazar bahar colony              |  |  |
| ashiq gujjar            | 13289      | baildar                              |  |  |
| amanwal s/o kala        | 13292      | nasrat road                          |  |  |
| hayat s/o kala          | 13299      | Nadeem Park                          |  |  |
| arif s/o miraj          | 13714      | M P A Road                           |  |  |
| salamat s/o mola        | 13291      | Lucky street                         |  |  |
| anwar s/o khan          | 13278      | Bahar Colony                         |  |  |
| yasmin s/o jamil        | 13269      | mohalah qasaya wala                  |  |  |
| saleem s/o pyara        | 13277      | bahar colony tall wali gali          |  |  |
| perveen w/o akbar       | 13286      | ilyas street                         |  |  |
| gafor s/o miraj         | 13488      | F G A ground road                    |  |  |
| rashidam w/o salamat    | 13260      | nadeem park haji street wali gali    |  |  |
| sakina w/o kala         | 13283      | albadar road + street                |  |  |
| razia w/o younas        | 13290      | yasir bakrey + street                |  |  |
| Salma s/o Javed         | 805        | nadeem park doctor shehnaz street    |  |  |
| ilyas s/o barkat        | 807        | professor road bahar colony + street |  |  |
| yauqoob s/o siraj       | 808        | insari mohalah + street              |  |  |
| javed s/o sitar         | 809        | peco road                            |  |  |
| nasreen w/o yauqoob     | 811        | jahgra chowk + street                |  |  |
| mukhtiyaran w/o yunas   | 812        | saint fransis colony                 |  |  |
| Shafiq s/o Khushi       | 813        | main peco road                       |  |  |
| nadeem s/o nazir        | 814        | Mini dumper                          |  |  |
| amjad s/o barkat        | 817        | ayub road                            |  |  |
| perveen w/o amanat      | 818        | lucky street chaman street           |  |  |
| zohra w/o zaqeer        | 822        | chaudhary gafor nazam wali gali      |  |  |
| tahira w/o shahzad      | 815        | qabristan road                       |  |  |
| rehmat s/o moti         | 820        | main peco road lino wali side        |  |  |
| ilyas s/o sohan         | 810        | compactor                            |  |  |
| jaga s/o bhala          | 806        | main peco road lino wali side        |  |  |
| Salma w/o Irfan         | 821        | main peco road                       |  |  |
| Sam s/o Jamil           | 819        | meni damper                          |  |  |
| Anwar w/o Sadiq         | 816        | karmanwala bazar                     |  |  |
| jameel s/o faqeer       | 13263      | jan muhammad darbar wali gali        |  |  |
| bashiran w/o allah dita | 6029       | bahar colony nazam wali gali         |  |  |
| maryam w/o iqbal        | 12957      | karmanwala bazar                     |  |  |
| nusrat w/o anayat       | 13946      | jan street wali gali                 |  |  |

# Özkartallar Campak Joint Venture Pictorial View of Operational Equipment's, PPE's & Monsoon SOP's for Sanitary Worker

- ✓ Sanitary Workers are managed by Sanitary Supervisors in Union Council and each sanitary worker has its own defined Beat (Area).
- ✓ During Manual Sweeping Operation in 1<sup>st</sup>Shift, Waste is also collected by sanitary workers from households i.e. collected from their house entrance.
- ✓ Waste Bags are also used by sanitary workers to collect the waste from the roads, streets and households
  which are than hauled through Wheelie bins and Hand carts to the waste containers.

- ✓ Total 60 waste containers are in place in Union Council at 30 different Points.
- ✓ Total waste storage capacity in 57 containers is 15.00 tons in two time lifting...
- ✓ Two Compactors are deployed for waste collection in Union Council. Compactor has two helpers equipped with all necessary operational tools and PPE's (Personal protective equipment's).
- ✓ Compactor's responsibility is to lift all the containers in its route during the shift and also to collect all open heaps from the roads and streets to maintain efficient cleanliness standards.

Pictorial View of Vehicles & Operational Equipment's for Helpers