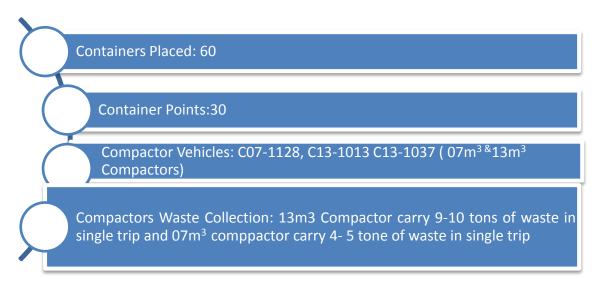

- ✓ Total 60 waste containers are in place in Union Council at 30 different Points.
- ✓ Total waste storage capacity in 57 containers is 15.00 tons in two time lifting...
- ✓ Two Compactors are deployed for waste collection in Union Council. Compactor has two helpers equipped with all necessary operational tools and PPE's (Personal protective equipment's).
- ✓ Compactor's responsibility is to lift all the containers in its route during the shift and also to collect all open heaps from the roads and streets to maintain efficient cleanliness standards.

#### **Compactor Vehicles Waste collection**

13m<sup>3</sup> Compactors make one trips in 1st Shift to Dumping 07m<sup>3</sup> make 2-3 trips in 1st shift depend on waste condition in UC after lifting all Waste containers and Waste Heaps in its route.

#### Location and Points of Containers