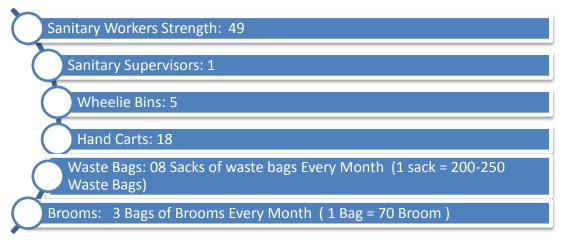

# **Supervisors**

| Sr. No | Name          | Contact No.  | Designation     |
|--------|---------------|--------------|-----------------|
| 1      | Zeeshan       | 0315-4853468 | Coordinator     |
| 2      | Siddique Khan | 0313-4873849 | LWMC Supervisor |

✓ Operational Requirement for Sanitary Worker includes Broom, Shovel, Wheelie Bin, Waste Bags, Scrapper and Hand Cart.

**Beat List of UC 130** 

| Name of Worker          | Computer # | Beat Name                            |  |  |
|-------------------------|------------|--------------------------------------|--|--|
| Nayamat s/o dena        | 13295      | Albadar plot                         |  |  |
| manawar s/o makhan      | 13275      | imtiaz school + street               |  |  |
| ashiq s/o gulzar        | 13266      | Aabadi kot lakhpat                   |  |  |
| rafique s/o barkat      | 13285      | akbar shaheed chowk nadeem park      |  |  |
| bota s/o chirag         | 13278      | bahar colony f g church wali street  |  |  |
| ashiq s/o jagindar      | 13279      | main bazar bahar colony              |  |  |
| ashiq gujjar            | 13289      | baildar                              |  |  |
| amanwal s/o kala        | 13292      | nasrat road                          |  |  |
| hayat s/o kala          | 13299      | Nadeem Park                          |  |  |
| arif s/o miraj          | 13714      | M P A Road                           |  |  |
| salamat s/o mola        | 13291      | Lucky street                         |  |  |
| anwar s/o khan          | 13278      | Bahar Colony                         |  |  |
| yasmin s/o jamil        | 13269      | mohalah qasaya wala                  |  |  |
| saleem s/o pyara        | 13277      | bahar colony tall wali gali          |  |  |
| perveen w/o akbar       | 13286      | ilyas street                         |  |  |
| gafor s/o miraj         | 13488      | F G A ground road                    |  |  |
| rashidam w/o salamat    | 13260      | nadeem park haji street wali gali    |  |  |
| sakina w/o kala         | 13283      | albadar road + street                |  |  |
| razia w/o younas        | 13290      | yasir bakrey + street                |  |  |
| Salma s/o Javed         | 805        | nadeem park doctor shehnaz street    |  |  |
| ilyas s/o barkat        | 807        | professor road bahar colony + street |  |  |
| yauqoob s/o siraj       | 808        | insari mohalah + street              |  |  |
| javed s/o sitar         | 809        | peco road                            |  |  |
| nasreen w/o yauqoob     | 811        | jahgra chowk + street                |  |  |
| mukhtiyaran w/o yunas   | 812        | saint fransis colony                 |  |  |
| Shafiq s/o Khushi       | 813        | main peco road                       |  |  |
| nadeem s/o nazir        | 814        | Mini dumper                          |  |  |
| amjad s/o barkat        | 817        | ayub road                            |  |  |
| perveen w/o amanat      | 818        | lucky street chaman street           |  |  |
| zohra w/o zaqeer        | 822        | chaudhary gafor nazam wali gali      |  |  |
| tahira w/o shahzad      | 815        | qabristan road                       |  |  |
| rehmat s/o moti         | 820        | main peco road lino wali side        |  |  |
| ilyas s/o sohan         | 810        | compactor                            |  |  |
| jaga s/o bhala          | 806        | main peco road lino wali side        |  |  |
| Salma w/o Irfan         | 821        | main peco road                       |  |  |
| Sam s/o Jamil           | 819        | meni damper                          |  |  |
| Anwar w/o Sadiq         | 816        | karmanwala bazar                     |  |  |
| jameel s/o faqeer       | 13263      | jan muhammad darbar wali gali        |  |  |
| bashiran w/o allah dita | 6029       | bahar colony nazam wali gali         |  |  |
| maryam w/o iqbal        | 12957      | karmanwala bazar                     |  |  |
| nusrat w/o anayat       | 13946      | jan street wali gali                 |  |  |

| nadeem s/o chanan | 5726  | ashiq street wali gali        |
|-------------------|-------|-------------------------------|
| ilyas s/o hanif   | 13268 | shabnam colony wali gali      |
| javed s/o bashir  | 8172  | akbar shaheed main bazar      |
| fiaz s/o ishaq    | 13271 | nadeem park concler wali gali |
| salamat s/o ashiq | 18104 | salamat mohalah wali gali     |
| sabran w/o pitras | 13150 | beshit road wali gali         |
| Safia w/o salamat | 18083 | haji manzor wali gali         |
| Abid s/o Safar    | 12459 | Compactor                     |

- ✓ Total 60 waste containers are in place in Union Council at 30 different Points.
- ✓ Total waste storage capacity in 57 containers is 15.00 tons in two time lifting...
- ✓ Two Compactors are deployed for waste collection in Union Council. Compactor has two helpers equipped with all necessary operational tools and PPE's (Personal protective equipment's).
- ✓ Compactor's responsibility is to lift all the containers in its route during the shift and also to collect all open heaps from the roads and streets to maintain efficient cleanliness standards.