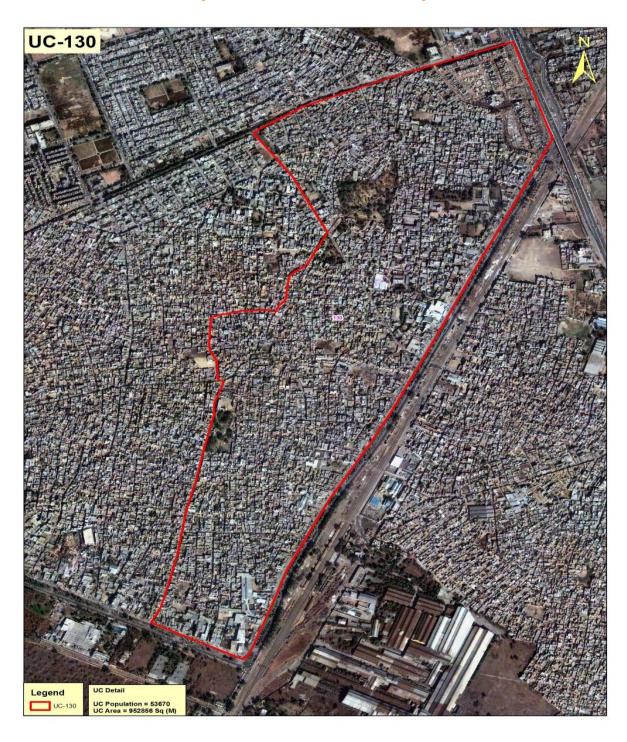

# Map of UC 130 Kot Lakhpat

#### 1. Introduction

Union Council – 130 (Kot Lakhpat) is located in Gulberg Town. Total area of the UC is 952856 m2 with population of 53670. This area is predominantly middle income area with planned settlement.