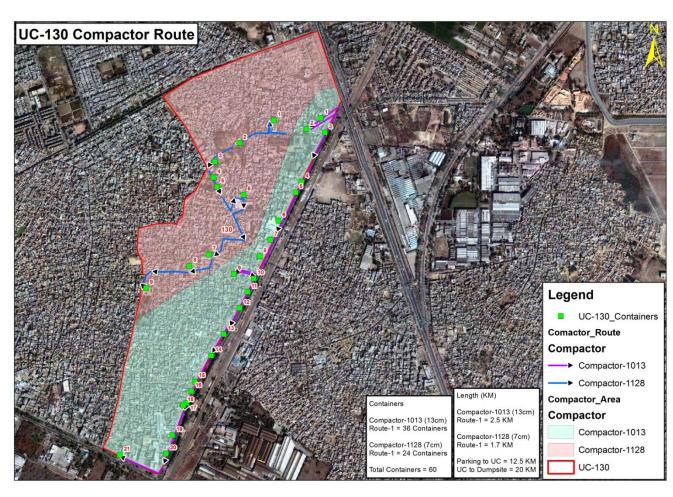

# **Compacter Route:**

- ✓ Total 60 waste containers are in place in Union Council at 30 different Points.
- ✓ Total waste storage capacity in 57 containers is 15.00 tons in two time lifting...
- ✓ Two Compactors are deployed for waste collection in Union Council. Compactor has two helpers equipped with all necessary operational tools and PPE's (Personal protective equipment's).
- ✓ Compactor's responsibility is to lift all the containers in its route during the shift and also to collect all open heaps from the roads and streets to maintain efficient cleanliness standards.

#### **Compactor Vehicles Waste collection**

13m<sup>3</sup> Compactors make one trips in 1st Shift to Dumping 07m<sup>3</sup> make 2-3 trips in 1st shift depend on waste condition in UC after lifting all Waste containers and Waste Heaps in its route.